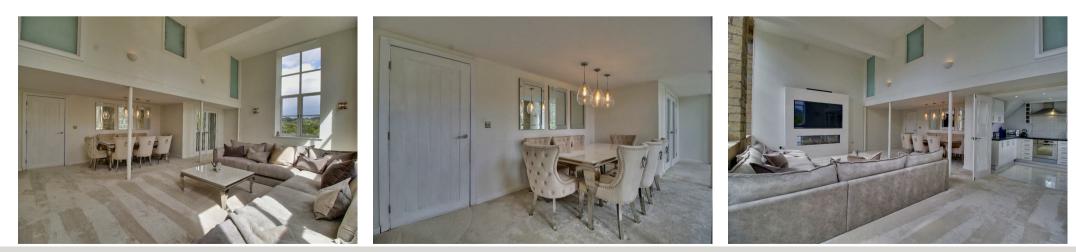

## 22'11" x 20'4"

Wow!!! A truly stunning open, bright and airy space with dual aspect to the rear and side elevations, lovely high ceiling and impressive exposed stone walling. Access out to a Juliet balcony overlooking the Canal - perfect for those warm summer evenings! Ample sofa and dining space too! French doors through to the ...

# **KITCHEN**

8'10" x 9'5"

A modern fitted kitchen providing useful storage and worktop space, integrated electric oven, hob

#### HORSFORTH

horsforth@hardistyandco.com 0113 2390012

**GUISELEY** guiseley@hardistyandco.com 01943 870970

**OTLEY** otley@hardistyandco.com 01943 468999

LS12 ls12@hardistvandco.com 0113 2310933

and extractor fan over. Integrated dishwasher. Leave the doors open so flows through to the living/dining area or closed for a separate space. Window to the side elevation.