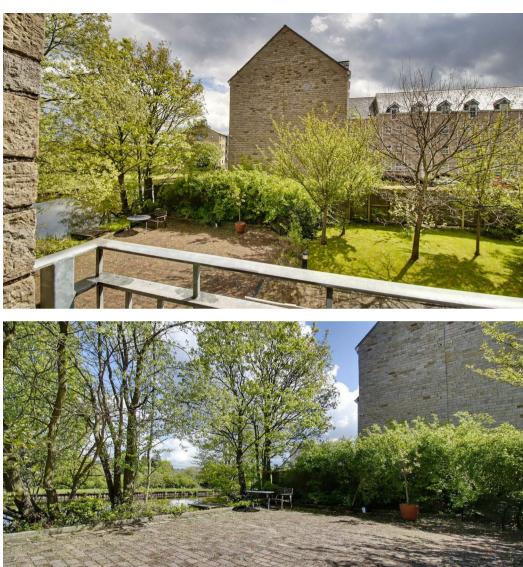

### OUTSIDE

The property has an allocated parking space.

#### INTRODUCTION

location overlooking the Leeds Liverpool Canal! in a sought after, semi-rural location, with Fabulous setting yet with easy access to both Leeds/Liverpool Canal and the beauty of the Leeds and Bradford centres, this spacious, two Aire Valley on your doorstep. Bronte House is an bedroom, first floor apartment offers fabulous independent Private School belonging to the exposed stonework, lovely high ceilings, lots of Secondary co-ed school Woodhouse Grove. natural light and a Juliet balcony! Combine these Greengates Primary is also close by. The Train features with contemporary and modern finish Station gets you into Leeds in ten minutes and and you have this stunning duplex apartment, also provides services to various other business perfect for city style living but in a much quieter regions, this will only enhance the appeal of this setting. Sitting in well tended gardens and with location. The City centres of Leeds and Bradford allocated parking, comprises, to the ground floor, are accessible by public transport or private communal entrance hall with lift up to the first transport links, with, the Leeds-Bradford Airport floor, private hallway with fitted storage, and the motorway network easily accessible impressive 23' lounge/dining space with dual from here. A number of local pubs and eateries aspect and Juliet balcony, a modern fitted are close by, with Superstores a very short kitchen with integrated appliances, stairs up to a drive/walk away. The neighbouring villages of galleried landing which gives access to the Horsforth, Rawdon, Guiseley and Yeadon are Master bedroom again, with dual aspect, a luxury within a short drive away and offer an bathroom with free standing roll top bath, a abundance of shops, banks and supermarkets, second good size bedroom and stylish, fully tiled with restaurants and eateries in the area shower room. So much on offer and such an catering for all tastes and age groups. impressive location!