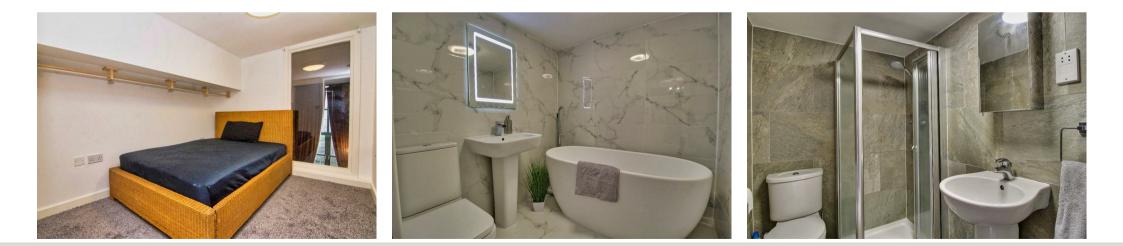

#### BEDROOM ONE

#### 8'8" x 12'9"

A double bedroom with dual aspect to the rear and side elevations so flooded with natural light with those spectacular views over the Canal - Hardisty and Co prepared these details. including perfect!

#### BATHROOM

#### 5'11" x 6'2"

standing roll top bath, WC and wash hand basin. normally offer all clients, applicants and Fully tiled to walls and floor - ideal for use by the prospective purchasers its full range of estate Master bedroom.

# SHOWER ROOM

#### 4'8" x 6'2"

Again, oozing luxury with a shower enclosure, glazed screen. WC and pedestal wash hand basin. Fully tiled to walls and floor and a ladder central heating radiator. Extractor fan - idea for the second bedroom.