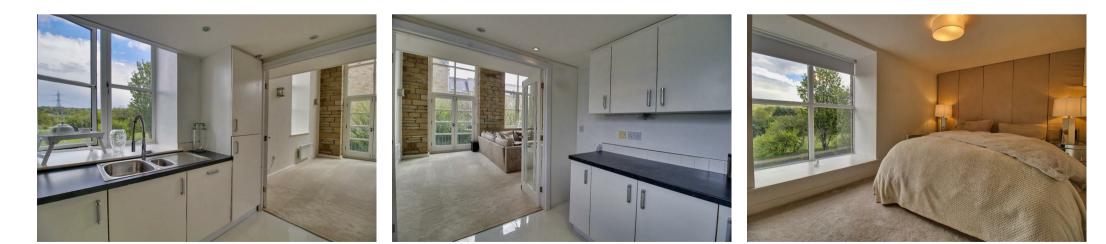

# **KITCHEN**

8'10" x 9'5"

A modern fitted kitchen providing useful storage and worktop space, integrated electric oven, hob

#### HORSFORTH

horsforth@hardistyandco.com 0113 2390012

**GUISELEY** guiseley@hardistyandco.com 01943 870970

**OTLEY** otley@hardistyandco.com 01943 468999

LS12 ls12@hardistvandco.com 0113 2310933

and extractor fan over. Integrated dishwasher. Leave the doors open so flows through to the living/dining area or closed for a separate space. Window to the side elevation.

#### 8'8" x 12'9"

A double bedroom with dual aspect to the rear and side elevations so flooded with natural light with those spectacular views over the Canal - Hardisty and Co prepared these details. including perfect!