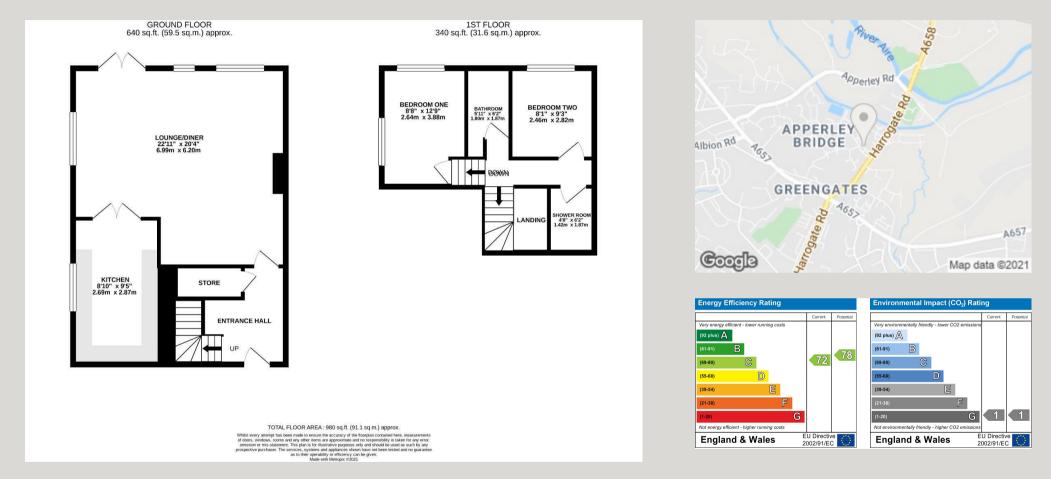

# HARDISTY AND CO

This computer generated floor plan is intended as a general guide to the layout and design of the property. It is not to scale and should not be relied upon for dimensions, which are only approximate and rounded to either the nearest tenth of a metre or six inches.

#### LOCATION

Exciting opportunity in such a sought after Apperley Bridge is located on the Leeds border.

HOW TO FIND THE PROPERTY SAT NAV - Post Code - BD10 0LP. ACCOMMODATION

#### LEASEHOLD & RELATED CHARGES

We understand that the property is leasehold and may therefore carry an annual charge for maintenance/ground rent. We are advised that the following applies.

Length of Lease ...... years - with ...... remaining as of ...... - Ground Rent £150 P.A and Maintenance charge of £2129.60