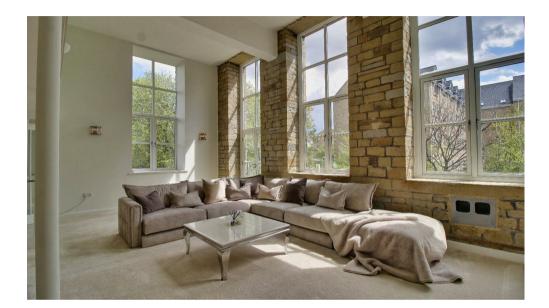

# LOUNGE/DINER

## 22'11" x 20'4"

Wow!!! A truly stunning open, bright and airy space with dual aspect to the rear and side elevations, lovely high ceiling and impressive exposed stone walling. Access out to a Juliet balcony overlooking the Canal - perfect for those warm summer evenings! Ample sofa and dining space too! French doors through to the ...